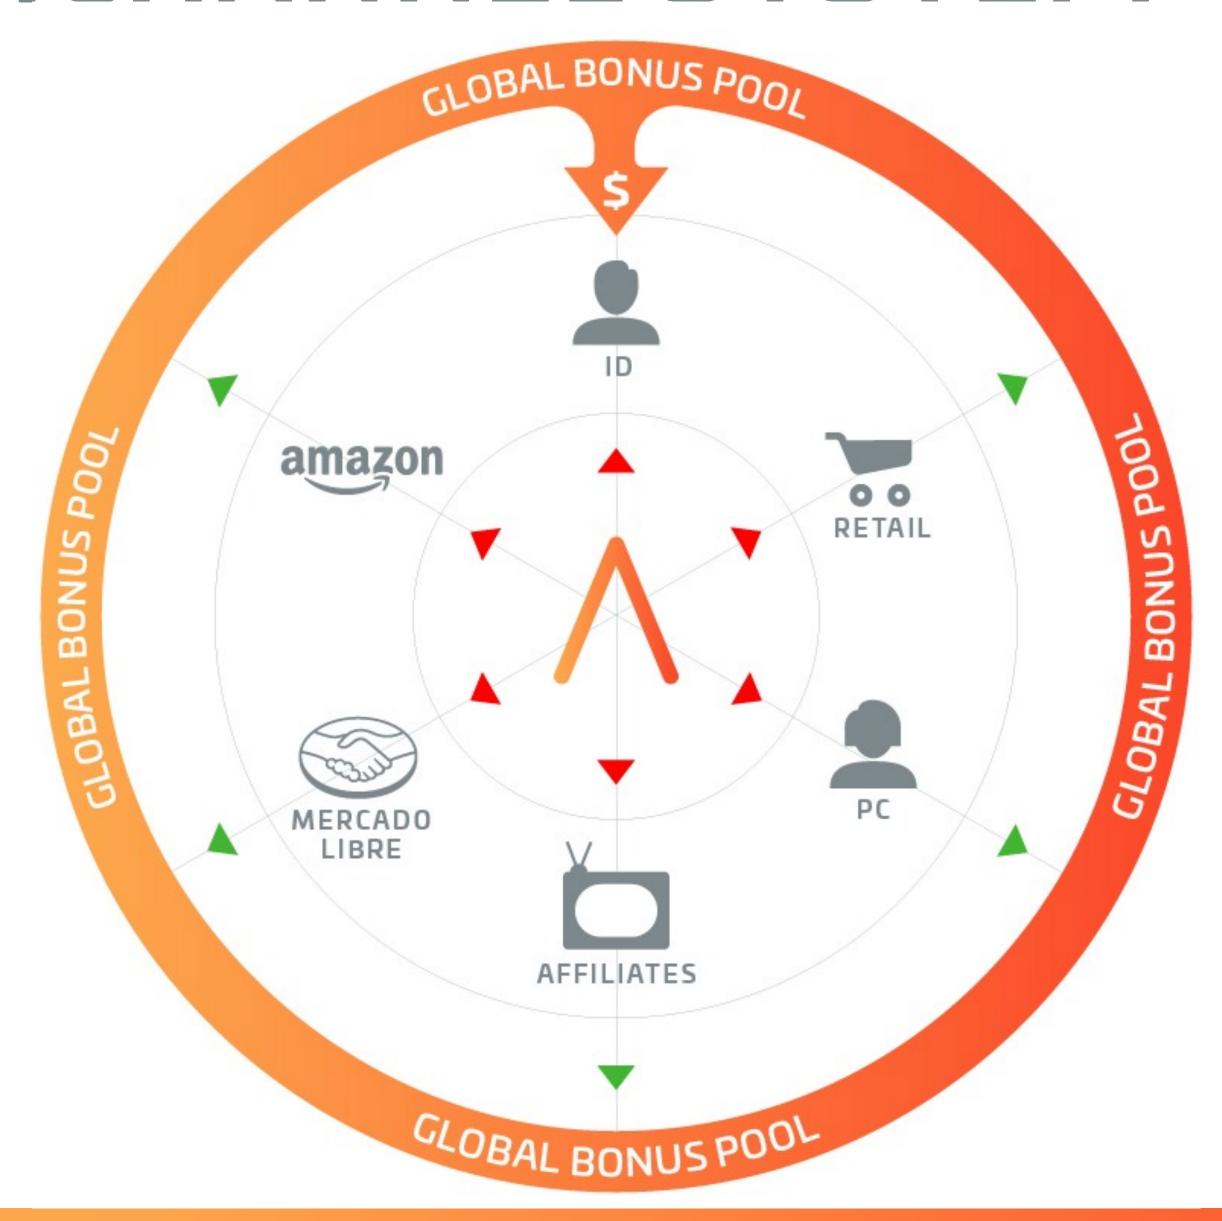

20% | 20% | 20% | 20% | 20% |
| Level 2       |     | 4%  | 4%  | 4%        | 4%  | 4%  | 4%  | 4%  | 4%        | 4%  | 4%  | 4%  | 4%  | 4%  | 4%  | 4%  | 4%  |
| Level 3       |     |     |     | 8%        | 8%  | 8%  | 8%  | 8%  | 8%        | 8%  | 8%  | 8%  | 8%  | 8%  | 8%  | 8%  | 8%  |
| Level 4       |     |     |     |           |     | 6%  | 6%  | 6%  | 6%        | 6%  | 6%  | 6%  | 6%  | 6%  | 6%  | 6%  | 6%  |
| Level 5       |     |     |     |           |     |     |     | 4%  | 4%        | 4%  | 4%  | 4%  | 4%  | 4%  | 4%  | 4%  | 4%  |

<sup>\*</sup>The PC Royalty Bonus is paid monthly on the placement tree.

# RANK ADVANCEMENT BONUS

A2 = 100 PV PRODUCT CREDIT

A4 = \$250 BONUS

**A6** = \$500 BONUS

**A8** = \$1000 BONUS

**A10** = \$2,500 BONUS



# OMNICHANNEL SYSTEM





#### GLOBAL BONUS POOL / 8% Total CV



# $\bigwedge$

### LEGACY BONUS / 1% Total CV

Achieve rank of <u>All</u> to earn a share in 1% in total global commissionable volume each month (must achieve All or higher within your first year after enrollment)



# $\wedge$

#### LEGEND BONUS / 1% Total CV

Achieve rank of <u>A16</u> to earn a share in 1% in total global commissionable volume each month



#### LOYALTY REWARDS & PRODUCT

#### Loyalty Reward Program

Each month you place an order you will receive loyalty reward points to go towards product credits.

- 1 to 3 Months = 20%
- 4 to 9 Months = 25%
- 10+ Months = 30%

#### **Product Credits**

- Enroll Your First Customer and earn 50 PV Product Credit
- A2 Rank Advancement Bonus of 100 PV

<sup>\*</sup>Fast track to 25% by purchasin