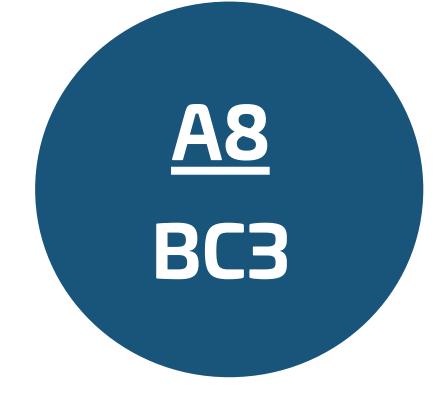

# RANK ADVANCEMENT BONUS

A2 = 100 PV PRODUCT CREDIT

A4 = \$250 BONUS

**A6** = \$500 BONUS

**A8** = \$1000 BONUS

**A10** = \$2,500 BONUS