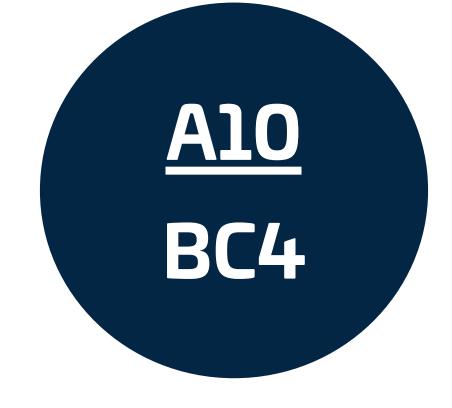

# RANK ADVANCEMENT BONUS

A2 = 100 PV PRODUCT CREDIT

A4 = \$250 BONUS

**A6** = \$500 BONUS

**A8** = \$1000 BONUS

**A10** = \$2,500 BONUS