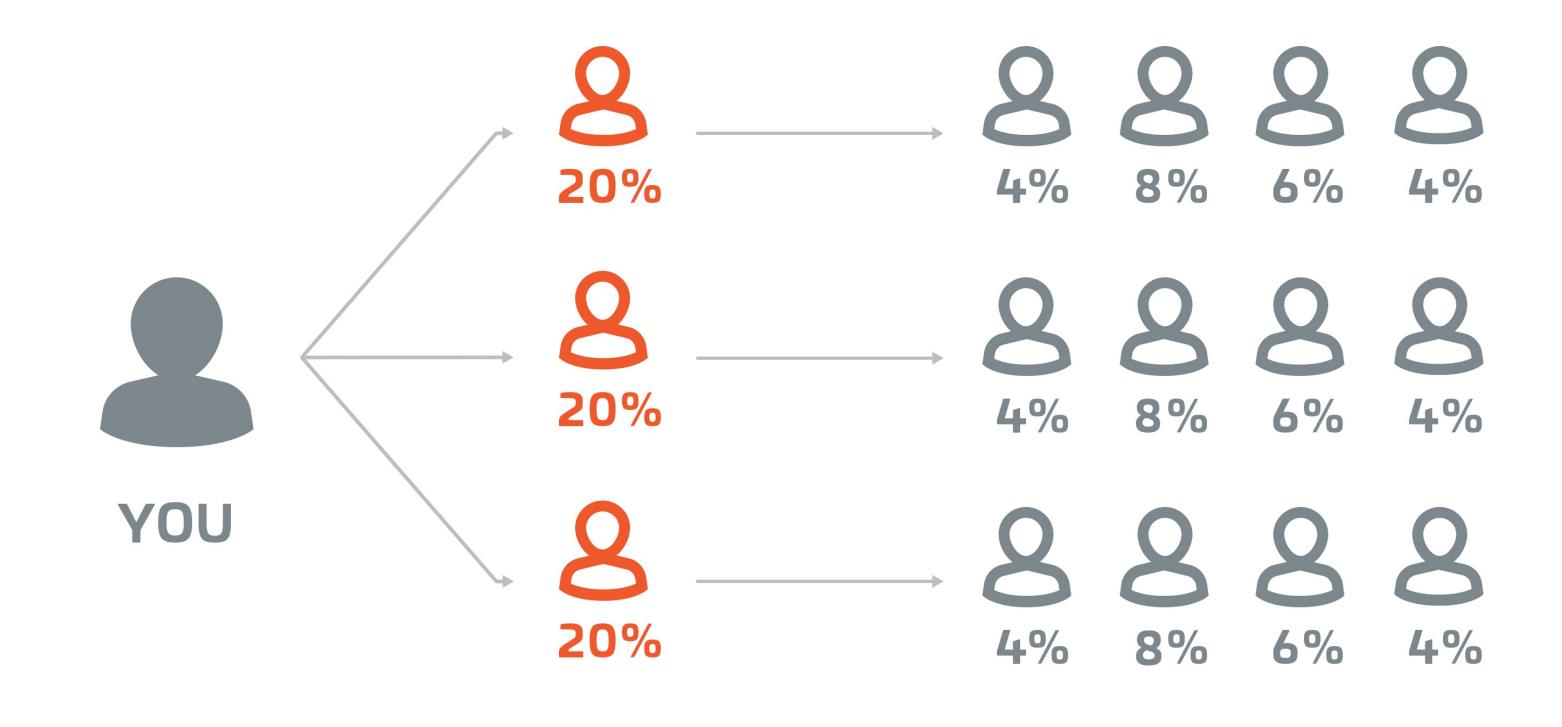

#### FAST START BONUS

Activate your business by earning 20% on all product and product pack purchases from personally enrolled Distributors, Preferred Customers, or Retail Customers within their first calendar month, and up to 8% on level 2 thru 5 of your organization.

#### The Royalty Bonus is paid every month on recurring product orders.

| Royalty Bonus             | A   | Al  | A2  | <b>A3</b> | A4  | A5  | A6  | A7  | A8  | A9  | A10 | All | A12 | A13 | A14 | A15 | A16 |
|---------------------------|-----|-----|-----|-----------|-----|-----|-----|-----|-----|-----|-----|-----|-----|-----|-----|-----|-----|
| Level 1                   | 10% | 10% | 10% | 10%       | 10% | 10% | 10% | 10% | 10% | 10% | 10% | 10% | 10% | 10% | 10% | 10% | 10% |
| Level 2                   |     | 4%  | 4%  | 4%        | 4%  | 4%  | 4%  | 4%  | 4%  | 4%  | 4%  | 4%  | 4%  | 4%  | 4%  | 4%  | 4%  |
| Level 3                   |     |     | RAB | 8%        | 8%  | 8%  | 8%  | 8%  | 8%  | 8%  | 8%  | 8%  | 8%  | 8%  | 8%  | 8%  | 8%  |
| Level 4                   |     |     |     |           | RAB | 6%  | 6%  | 6%  | 6%  | 6%  | 6%  | 6%  | 6%  | 6%  | 6%  | 6%  | 6%  |
| Level 5                   |     |     |     |           |     |     | RAB | 4%  | 4%  | 4%  | 4%  | 4%  | 4%  | 4%  | 4%  | 4%  | 4%  |
| Level 6                   |     |     |     |           |     |     |     |     | RAB | 4%  | 4%  | 4%  | 4%  | 4%  | 4%  | 4%  | 4%  |
| Level 7                   |     |     |     |           |     |     |     |     |     |     | 4%  | 4%  | 4%  | 4%  | 4%  | 4%  | 4%  |
| Level 8                   |     |     |     |           |     |     |     |     |     |     | RAB | 1%  | 1%  | 1%  | 1%  | 1%  | 1%  |
| Dynamically<br>Compressed |     |     |     |           |     |     |     |     |     |     |     |     |     |     |     | 1   |     |