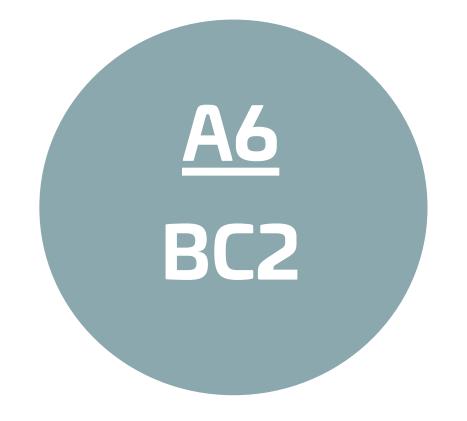

# RANK ADVANCEMENT BONUS

A2 = 100 PV PRODUCT CREDIT

A4 = \$250 BONUS

**A6** = \$500 BONUS

**A8** = \$1000 BONUS

**A10** = \$2,500 BONUS